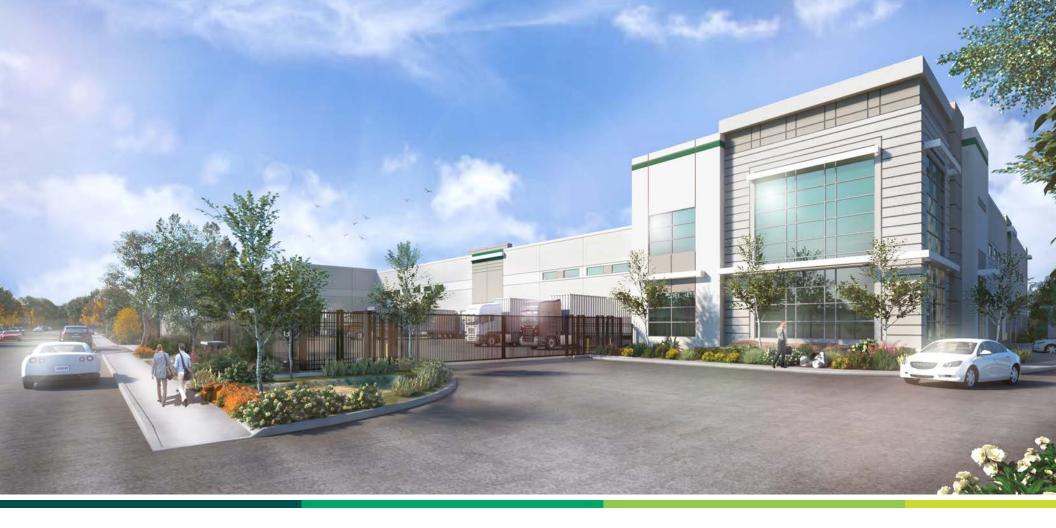

# Hayward 37

93,515± SF on 4.99± Acres | Build To Suit Opportunity

#### **PROPERTY DESCRIPTION**

Centrally located in Hayward, this new construction, state of the art distribution facility offers direct access to all of the Bay Area.

#### **PROPERTY HIGHLIGHTS & FEATURES**

- Building Size : 93,515 ± SF
- Office Size: 3,000 ± SF
- Clear Height: 32' Minimum
- Bay Spacing: 50'x52'
- Docks: 17
- Grade Level: 1
- Truck Court: 130'
- Sprinklers: ESFR
- Parking: 74-101 Stalls
- Power: 2500 Amps
- Build to Suit Opportunity