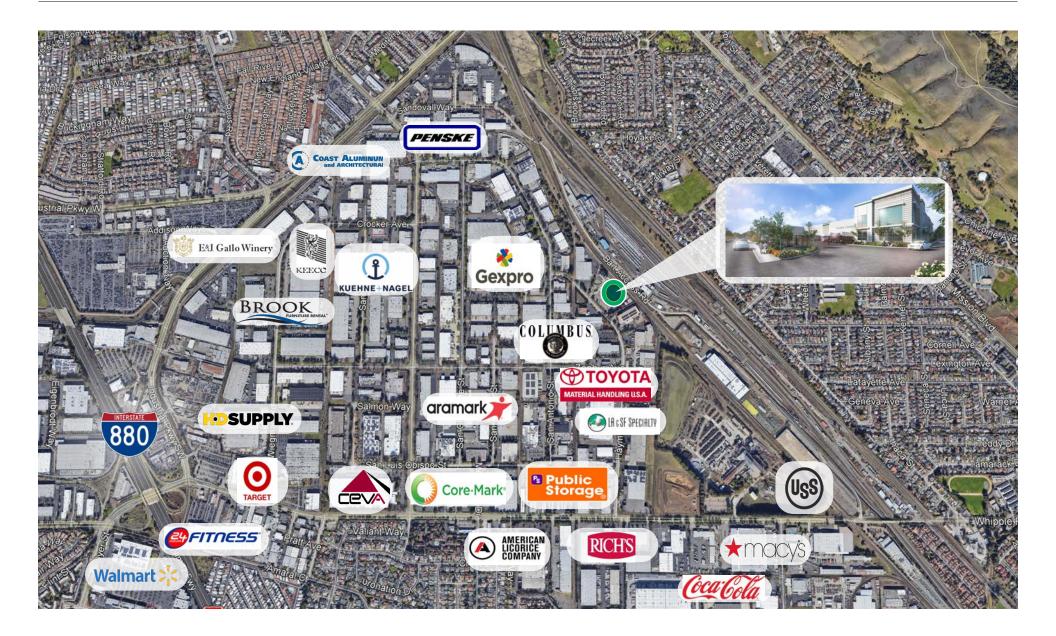

#### LOCATION

Close proximity to the Port of Oakland, Peninsula via 84/92, and Silicon Valley