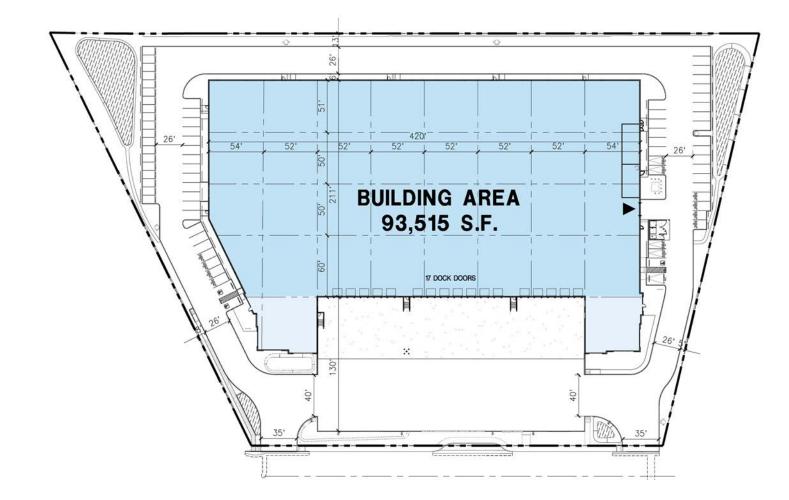

#### **PROPERTY HIGHLIGHTS & FEATURES**

- Building Size : 93,515 ± SF
- Office Size: 3,000 ± SF
- Clear Height: 32' Minimum
- Bay Spacing: 50'x52'
- Docks: 17
- Grade Level: 1
- Truck Court: 130'
- Sprinklers: ESFR
- Parking: 74-101 Stalls
- Power: 2500 Amps
- Build to Suit Opportunity